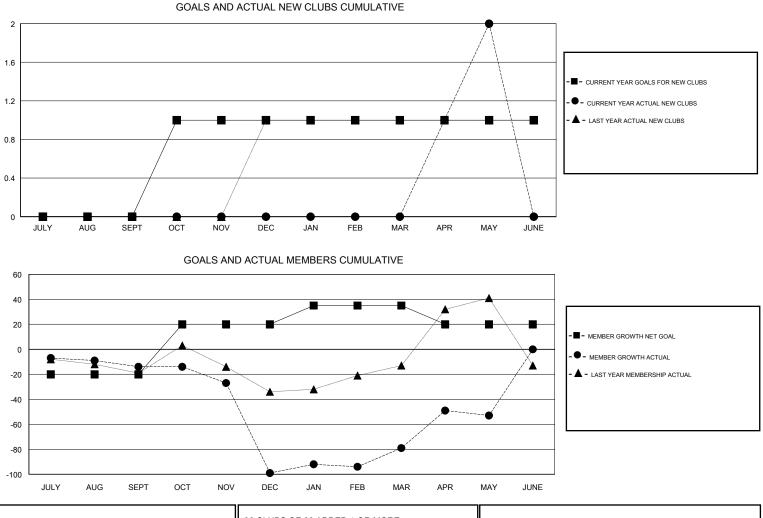

## LOCATION TURKEY

| ( | GN | 1T | CA |
|---|----|----|----|
|   |    |    |    |

| Clubs                 |               |           | Members               |               |                           |                         |                                                    |
|-----------------------|---------------|-----------|-----------------------|---------------|---------------------------|-------------------------|----------------------------------------------------|
| RESULTS FOR 2017-2018 |               |           | RESULTS FOR 2017-2018 |               |                           |                         |                                                    |
| QUARTER               | NEW CLUB GOAL | NEW CLUBS | DROPPED CLUBS         | QUARTER       | MEMBER GROWTH NET<br>GOAL | MEMBER GROWTH<br>ACTUAL | DROPPED<br>MEMBERS ACTUAL<br>(including transfers) |
| JULY/AUG/SEPT         | 0             | 0         | 1                     | JULY/AUG/SEPT | -20                       | 6                       | 18                                                 |
| OCT/NOV/DEC           | 1             | 0         | 0                     | OCT/NOV/DEC   | 40                        | 27                      | 107                                                |
| JAN/FEB/MAR           | 0             | 0         | 1                     | JAN/FEB/MAR   | 15                        | 42                      | 15                                                 |
| APR/MAY/JUNE          | 0             | 2         | 0                     | APR/MAY/JUNE  | -15                       | 77                      | 48                                                 |